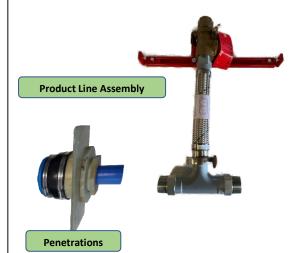

Product Line Assemblies include the Stabilizer Bar Assembly, Shear Valve, Flex Connector with quick release and a fiberglass penetration to match the piping system supplied.

Standard Product Line Assemblies with all components engineered to fit these sumps are available for those wishing to field install the components.