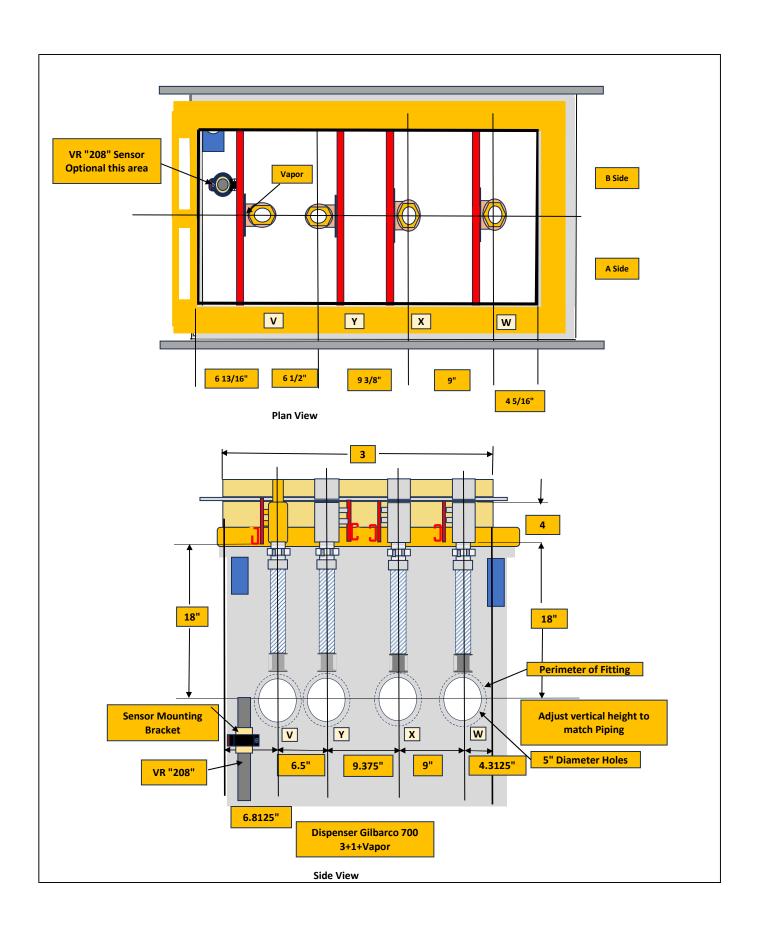

#### **Retail Sump Frame**

**Retail Sump Base** 

All components are either UL Listed or third party approved for their respective applications.

Fiberglass sumps and frames match the dispenser specified. These sumps are specifically designed to match the unique dispenser provided. For frame sizes refer to Frame Selection Chart at the end of this catalog

These sumps are designed to be used with traditional threaded or studded penetrations. DPM's Compact & FGT Fiberglass series of penetrations work nicely with this sump design.

The sump can support up to 4 Lines.